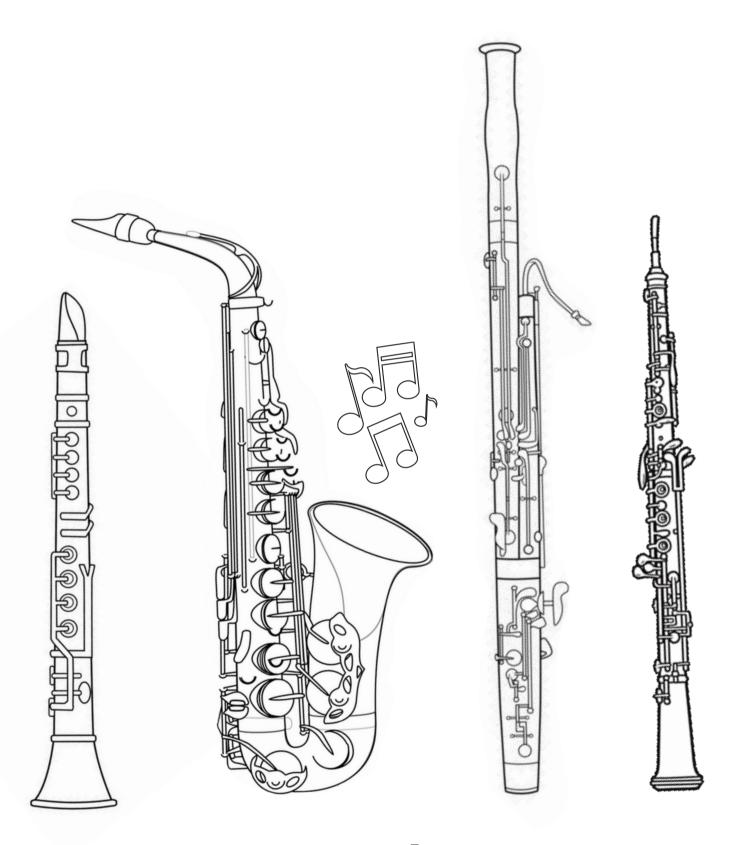

### WOODWINDS



# PERCUSSION



## BRASS





#### **Name That Instrument!**

Draw a line matching each band instrument name to the picture it belongs to.







**Tuba** 





**Alto Saxophone** 



**Trumpet** 







**French Horn** 



**Trombone** 



**Bassoon** 



**Clarinet** 



#### Musical Instruments

| R | M | N | Α | В | U | Т | V | I | 0 | L | I | N | G |
|---|---|---|---|---|---|---|---|---|---|---|---|---|---|
| В | E | ٧ | I | 0 | L | Α | N | Р | D | Α | N | N | G |
| T | Ε | Р | M | U | R | Т | I | I | R | L | Α | Т | Α |
| Ε | U | С | Α | I | Р | В | L | Α | U | N | С | В | I |
| Ε | Ε | Α | E | М | R | L | Α | N | M | E | Α | Α | 0 |
| N | N | S | N | М | С | I | С | 0 | L | R | G | S | 0 |
| 0 | 0 | Т | 0 | Т | N | 0 | N | L | N | 0 | N | S | L |
| Α | Н | Α | Н | Р | X | Н | 0 |