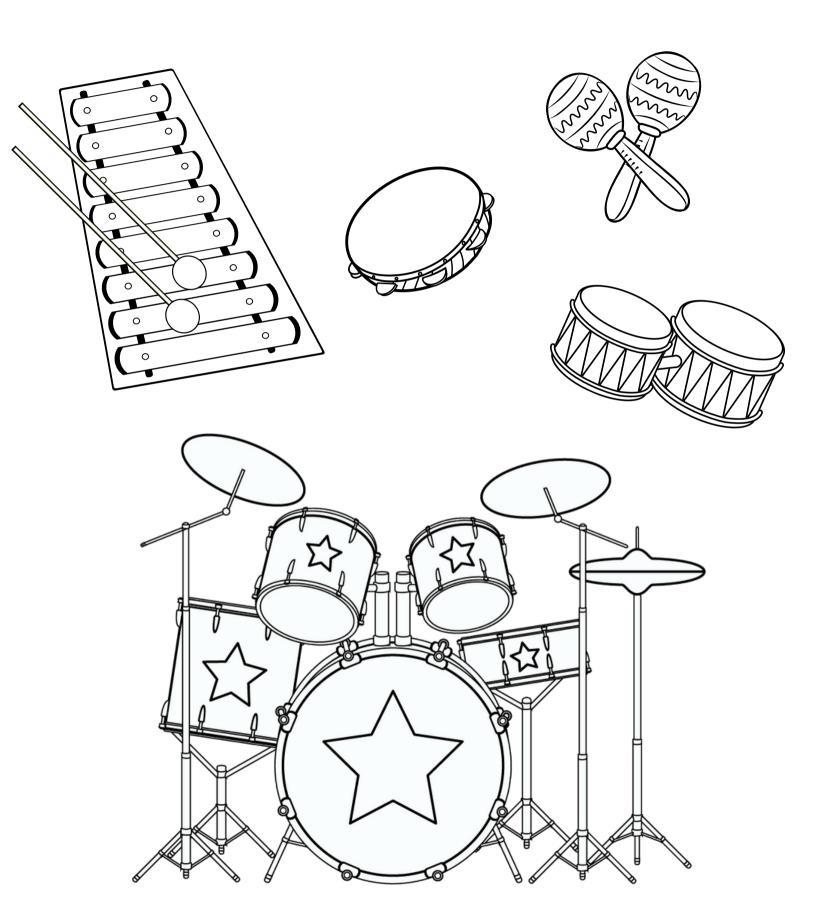

### WOODWINDS



# PERCUSSION



## BRASS





#### **Name That Instrument!**

Draw a line matching each band instrument name to the picture it belongs to.







**Tuba** 





**Alto Saxophone** 



**Trumpet** 







**French Horn** 



**Trombone** 



**Bassoon** 



**Clarinet** 



#### Musical Instruments

| R | M | N | Α | В | U | Т | V | I | 0 | L | I | N | G |
|---|---|---|---|---|---|---|---|---|---|---|---|---|---|
| В | E | ٧ | I | 0 | L | Α | N | Р | D | Α | N | N | G |
| T | Ε | Р | M | U | R | Т | I | I | R | L | Α | Т | Α |
| Ε | U | С | Α | I | Р | В | L | Α | U | N | С | В | I |
| Ε | Ε | Α | E | М | R | L | Α | N | M | E | Α | Α | 0 |
| N | N | S | N | М | С | I | С | 0 | L | R | G | S | 0 |
| 0 | 0 | Т | 0 | Т | N | 0 | N | L | N | 0 | N | S | L |
| Α | Н | Α | Н | Р | X | Н | 0 | Α | Α | L | 0 |