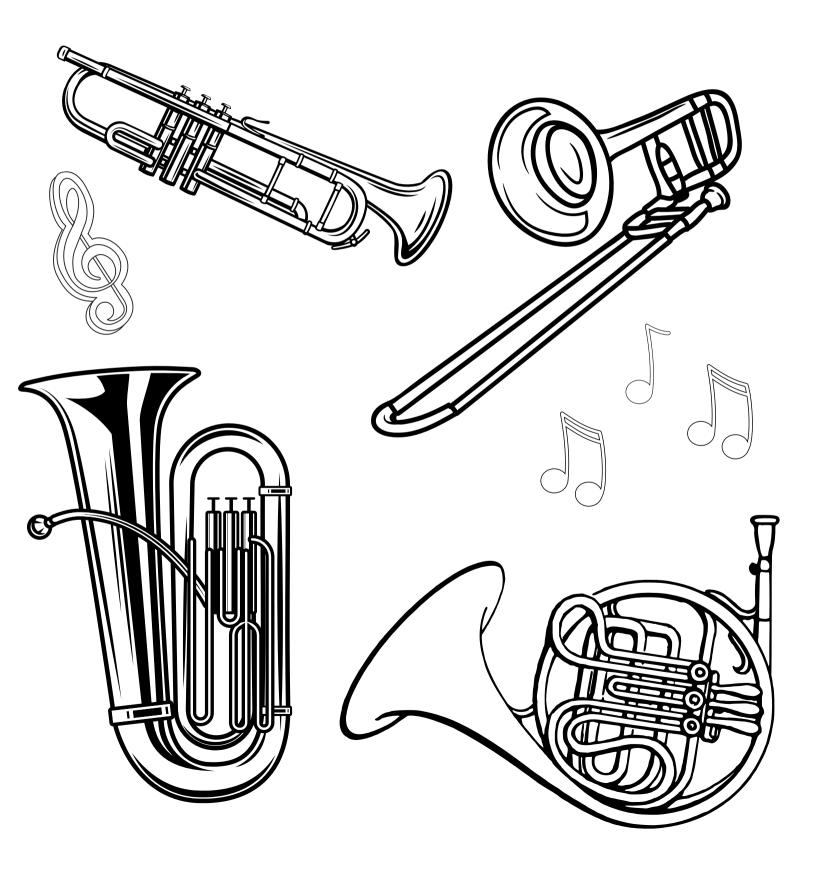

## BRASS

#### **Name That Instrument!**

Draw a line matching each band instrument name to the picture it belongs to.

**Tuba** 

**Alto Saxophone** 

**Trumpet** 

**French Horn** 

**Trombone** 

**Bassoon** 