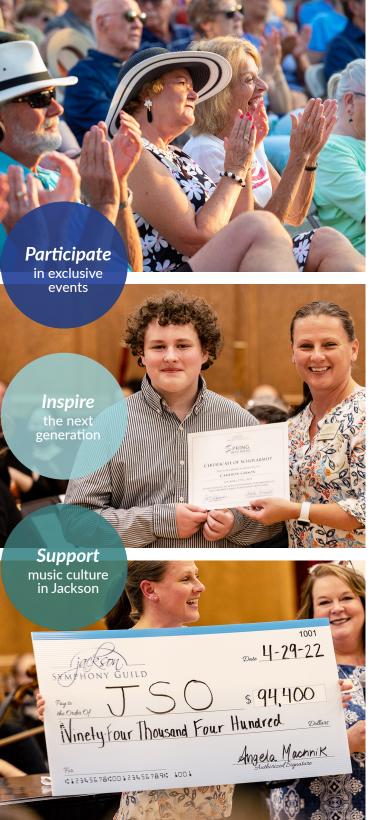

## MEMBERSHIP

10% OFF

Signature Series Season Tickets

10% OFF

Music on Tap Season Tickets

Complimentary invitation to at least one Afterparty per season

Receive the JSG quarterly newsletter, The Interlude

Opportunities to participate in events that support the JSO, such as the JSG Holiday Ball and Preconcert Conversations

Jackson Symphony Guild window decal to proudly display your support

For more information, visit www.jacksonsymphony.org/jackson-symphony-guild/