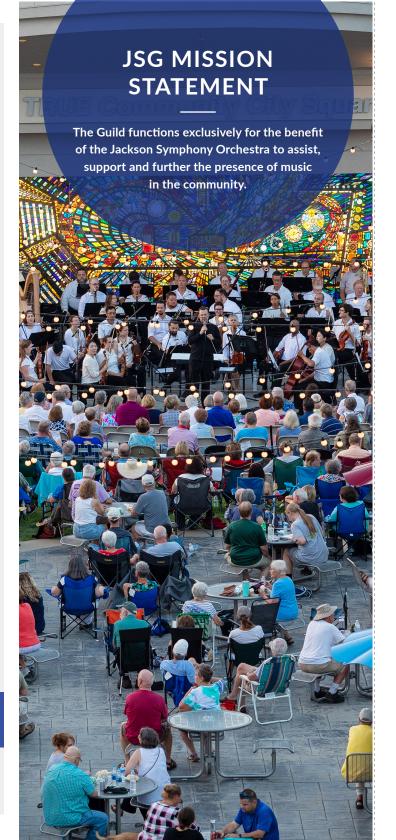

Jackson Symphony Guild window decal to proudly display your support

For more information, visit www.jacksonsymphony.org/jackson-symphony-guild/