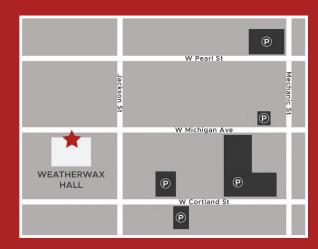

# **LOCATION / PARKING**

Weatherwax Hall is located downtown Jackson at 215 W. Michigan Ave.

Street parking and all City of Jackson parking lots available without time restrictions for FREE after 5 p.m. and on weekends.