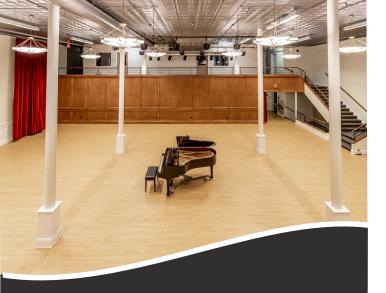

## WEDDING RATE - \$1600

Includes entire first floor of Weatherwax Hall and entitles you to up to 5 hours the day before the event and up to 10 hours the day of the event.

- Includes usage of the JSO's tables and chairs.
- Linens are available for rent at \$10 each and chair covers are available for \$1 each.